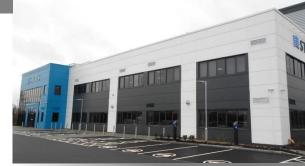

## A.&H. Construction & Developments PLC Steris, Watermead Business Park

STERIS

Location: Leicester, East Midlands Value: £7,700,000 Duration: 42 Weeks Completion: November 2017

- Design & construction of a 58,125ft<sup>2</sup> office / factory / warehouse unit (office 22,558ft<sup>2</sup>, factory 11,904ft<sup>2</sup> and warehouse 22,663ft<sup>2</sup>).
- Ground, first and second floor offices containing test laboratory, research & development, laboratory, stability laboratory, plant room
- Factory comprising of workshop, ink laboratory, glue room, washroom and ninhydrin room
- Warehouse space incorporating welfare facilities and cold store

STERIS

• Service yard and car park